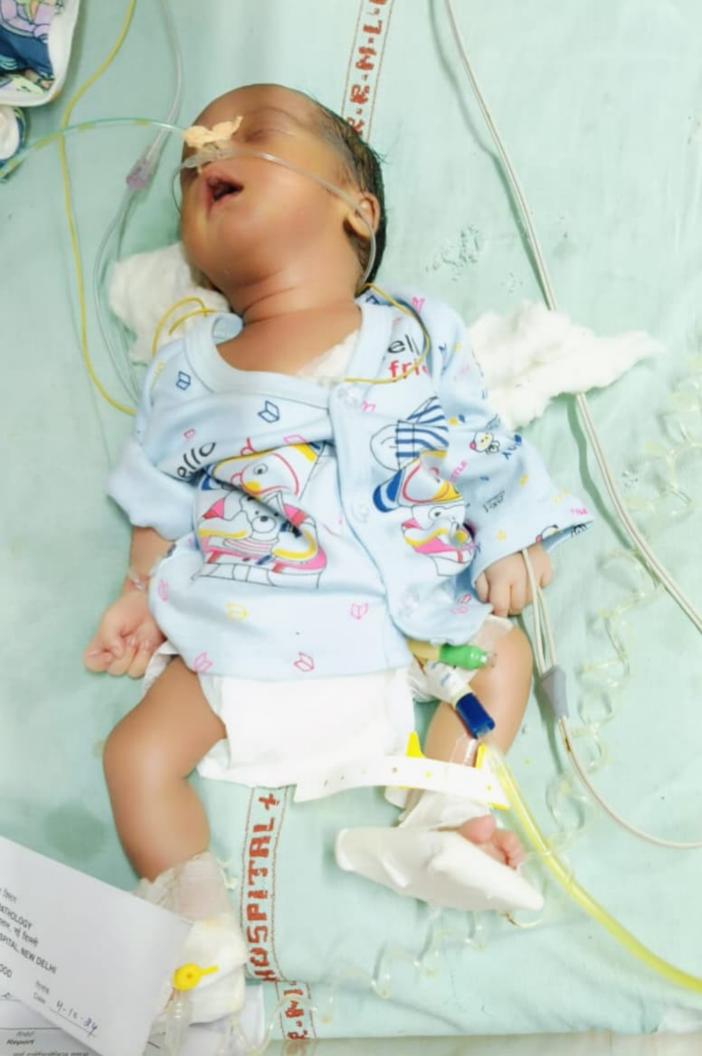

## DOCTOR'S INITIAL ASSESSMENT SHEET

| IT NAME:                        | Blo Ki       | ran       |               | AGE: DO L3 SI | EX: Male.                  |
|---------------------------------|--------------|-----------|---------------|---------------|----------------------------|
| 3/O,W/O:                        | 684          | Ku        | CONTACT NO.   | :             |                            |
| NO./UHID:                       | 654 78       | ВЕ        | D NO.WARD     | 4 / hed 31    | 0.                         |
| _C NO.(IF ANY)                  | The hall see | DATE:     | 3/10/24       | 4   hed 3 1   | 1:45 pm                    |
| (DDRESS:                        |              |           | W 18          | 9, 15         |                            |
| ADMITTED WITH CO                | OMPLAINT OF  |           |               | Dyforn Gr     | ant and mother<br>Reliable |
| clo                             | bilions      | une in    | g sence bir   | th            |                            |
| do                              | a bdenin     | al dist   | usion since   | birth.        |                            |
|                                 |              |           |               | 70E           | 3 7 15 fam                 |
| HISTORY OF PRES                 | ENT ILLNESS  |           | et a a a      |               |                            |
| S/Term NVD                      | in ho        | ipital (1 | s'order chilo | XI CIABI PA   | ssea                       |
| mecanium &                      | uine .       | un 224    | his of birth  | · continue    | 10 x zdan                  |
| multiple e                      | pidoses 9    | f bilic   | us Vuomit     | ng since b    | igen A 300 g               |
| mecanium & multiple e cho abdon | inal dist    | tennia    | x 2 days.     | V             |                            |
| No ferrer 15                    | Pamolic      | 2 / cons  | tipation      | 0.01          | 2 . 0                      |
| HISTORY OF PAST                 |              | No        | Who top       | feed gothif   | Red                        |
| Nil sug                         | ical         |           |               |               |                            |
| NOT A                           | no deter     | ted       |               |               |                            |

Cry good soft, Diffuse distance & colour change & AE & LOCAL EXAMINATION.

No man palpable

GENERAL PHYSICAL EXAMINATION: Cay good

PULSERATE (PER MINUTE): 130 bpm, feeble pulse los los entre les los entre les los entre SpO: 97/ RA

PALLOR:

OEDEMA:

ICTERUS:

CLUBBING:

CVS:

Sisat

P/A:

LIE